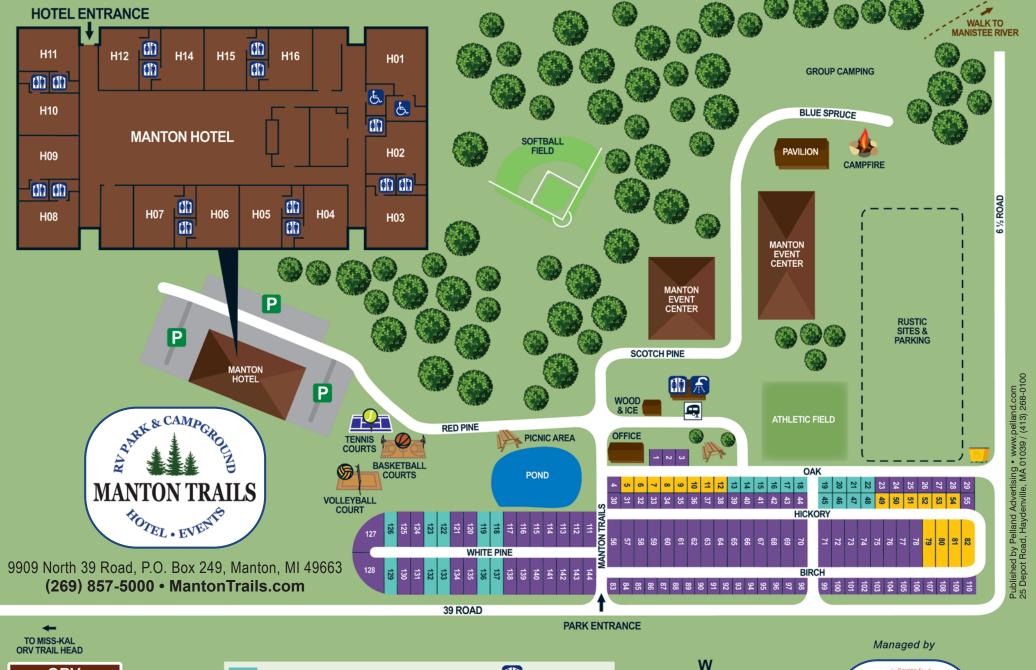

RV Site – Water & 20-amp Electric
RV Site – Water & 30-amp Electric
RV Site – Water & 50-amp Electric
Dumpster