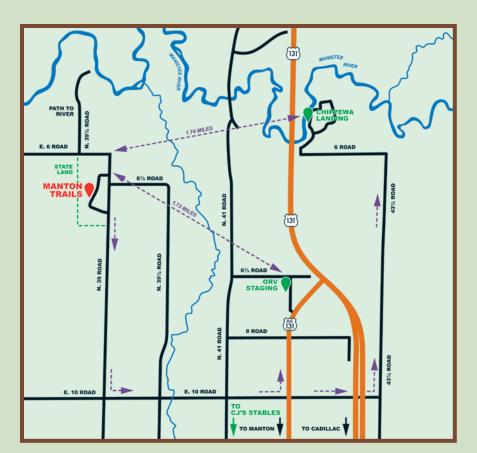

## **Easy Travel Directions**

To Chippewa Landing Canoe/Rait Livery. Talko G. High. Manton Trails Gate, go 1.8 miles; Turn Left onto 10 Road, go 3.3 miles; Manton Trails Gate, go 1.8 miles; Turn 2.5 miles to Chippewa Landing. To Chippewa Landing Canoe/Raft Livery: Take a Right out of main Continue ACROSS Bus 131, follow signs 3.5 miles to Chippewa Landing. (231) 313-0832

To MISS-KAL ORV Staging/Parking: Take a Right out of main Manton Trails Gate, go 1.8 miles; Turn Left onto 10 Road, go 3.3 miles; Take a Left onto Bus 131, go .7 miles to Miss-Kal ORV Staging area on left.

To CJ's Stables: 7216 W. Walker Road, Manton, MI 49663 (231) 884-9975

Group events are our specialty ... accomodating 50 - 1000 guests.